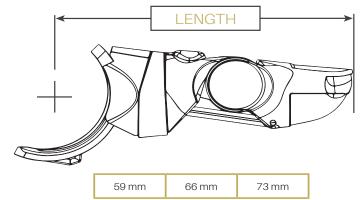

## Sizing Table

| Size   | Length | Part Number  |
|--------|--------|--------------|
| Small  | 59 mm  | PNTTHB-059-G |
| Medium | 66 mm  | PNTTHB-066-G |
| Large  | 73 mm  | PNTTHB-073-G |

*Original product must be in like-new condition.* Condition of digits will be assessed upon return, and additional costs may be charged for damaged/used products.