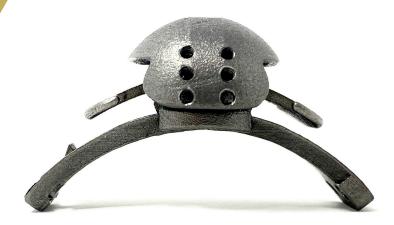

# point designs

The Point Pivot+ is a dynamic mounting system that provides additional degrees of freedom to the Point Thumb. As a replacement to the the standard mounting system for the Point Thumb, the Point Pivot+ provides many functional benefits to the patient. It allows the Point Thumb to be moved from an oppositional position to a lateral position. Additionally, it enables rotation of the flexion/extension plane of the Point Thumb, allowing for a greater number of achievable hand grasps.