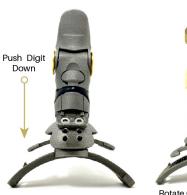

# point designs

The Point Pivot+ is a dynamic mounting system that provides additional degrees of freedom to the Point Thumb. As a replacement to the the standard mounting system for the Point Thumb, the Point Pivot+ provides many functional benefits to the patient. It allows the Point Thumb to be moved from an oppositional position to a lateral position. Additionally, it enables rotation of the flexion/extension plane of the Point Thumb, allowing for a greater number of achievable hand grasps.