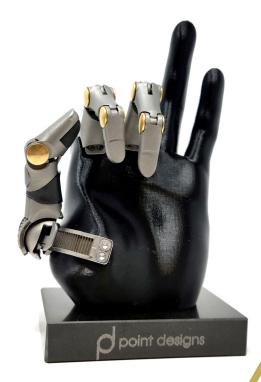

# point designs

The Point Pivot+ is a dynamic mounting system that provides additional degrees of freedom to the Point Thumb. As a replacement to the the standard mounting system for the Point Thumb, the Point Pivot+ provides many functional benefits to the patient. It allows the Point Thumb to be moved from an oppositional position to a lateral position. Additionally, it enables rotation of the flexion/extension plane of the Point Thumb, allowing for a greater number of achievable hand grasps.