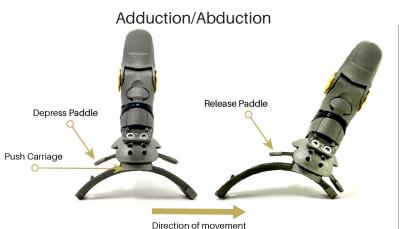

The

# POINT PIVOT+

by point designs



point designs

# **POINT PIVOT+**







### Rotate Clockwise

# point designs

The Point Pivot+ is a dynamic mounting system that provides additional degrees of freedom to the Point Thumb. As a replacement to the the standard mounting system for the Point Thumb, the Point Pivot+ provides many functional benefits to the patient. It allows the Point Thumb to be moved from an oppositional position to a lateral position. Additionally, it enables rotation of the flexion/extension plane of the Point Thumb, allowing for a greater number of achievable hand grasps.

## Rotation





Rotate Counterclockwise