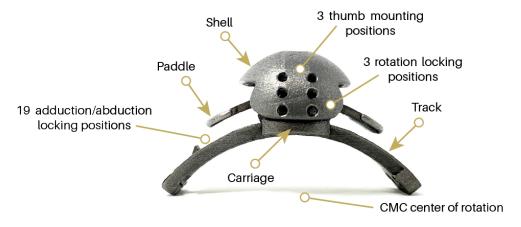

# point designs

The Point Pivot+ is a dynamic mounting system that provides additional degrees of freedom to the Point Thumb. As a replacement to the the standard mounting system for the Point Thumb, the Point Pivot+ provides many functional benefits to the patient. It allows the Point Thumb to be moved from an oppositional position to a lateral position. Additionally, it enables rotation of the flexion/extension plane of the Point Thumb, allowing for a greater number of achievable hand grasps.