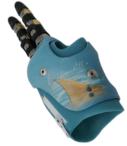

## **FRAME OPTIONS**

Frame color and/or patterns are decided by the end user.
These may include sports logos, special shapes or designs, etc.
The following are examples of what has been requested on previous projects.

Due to the nature of the product, variations in color and design may occur.