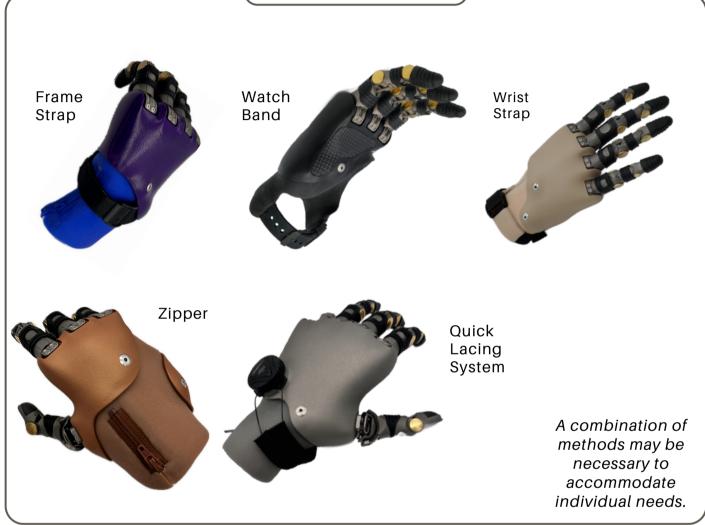

# **POINT DESIGNS CUSTOMIZATION OPTIONS**

#### **SILICONE PATTERNS**



Other colors\*: pink . purple winter









# Tie-dye

Other color combinations may be requested\*.





## Marble

Other color combinations may be requested\*.









\*Due to the nature of the product, variations in color and design may occur.

#### **SOLID SILICONE COLORS**

\*Other colors may be requested. Color choice should be expressed to the Fabrication Team.

neon purple















titanium grey















umber

















# FABRICATION OPTIONS CONTINUED

### **SUSPENSION OPTIONS**



## **FRAME OPTIONS**

Frame color and/or patterns are decided by the end user.
These may include sports logos, special shapes or designs, etc.
The following are examples of what has been requested on previous projects.









Due to the nature of the product, variations in color and design may occur.