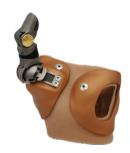

## **FRAME OPTIONS**

Frame color and/or patterns are decided by the end user.
These may include sports logos, special shapes or designs, etc.
The following are examples of what has been requested on previous projects.

Due to the nature of the product, variations in color and design may occur.