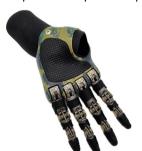

## **FRAME OPTIONS**

Frame color and/or patterns are decided by the end user.
These may include sports logos, special shapes or designs, etc.
The following are examples of what has been requested on previous projects.

Due to the nature of the product, variations in color and design may occur.