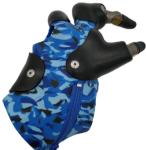

## **FRAME OPTIONS**

Frame color and/or patterns are decided by the end user.
These may include sports logos, special shapes or designs, etc.
The following are examples of what has been requested on previous projects.