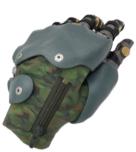

## **FRAME OPTIONS**

Frame color and/or patterns are decided by the end user.
These may include sports logos, special shapes or designs, etc.
The following are examples of what has been requested on previous projects.