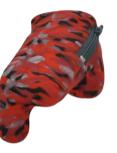

## **FRAME OPTIONS**

Frame color and/or patterns are decided by the end user.
These may include sports logos, special shapes or designs, etc.
The following are examples of what has been requested on previous projects.